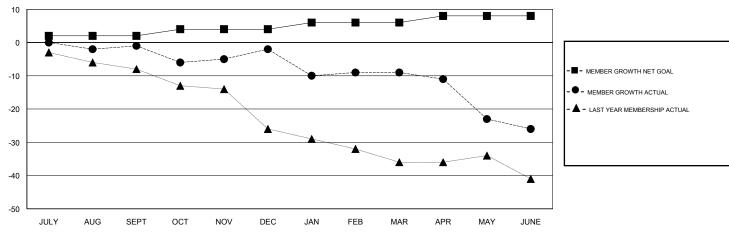

## GOALS AND ACTUAL MEMBERS CUMULATIVE

| DROPPED CLUBS: 2  DROPPED MEMBERS |    | 17 CLUBS OF 30 ADDED 1 OR MORE<br>NEW MEMBERS | GENDER DISTRIBUTION  MALE 361 (75.05%)  FEMALE 120 (24.95%)  Women Percentage Fiscal Year Goal: 0% |    |
|-----------------------------------|----|-----------------------------------------------|----------------------------------------------------------------------------------------------------|----|
| DECEASED                          | 7  | CLICK HERE FOR CUMULATIVE  MEMBERSHIP DATA    | TOTAL FAMILY UNIT MEMBERS                                                                          | 91 |
| CLUB CANCELLED                    | 16 |                                               |                                                                                                    | 40 |
| OTHER                             | 37 |                                               | FAMILY MEMBERS PAYING HALF  DUES                                                                   | 46 |
| TOTAL                             | 60 |                                               |                                                                                                    |    |